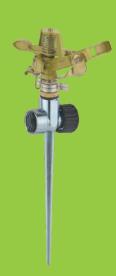

**Z-13**• ONE-WAY ZINC SPIKE

**Z-14**• TWO-WAY ZING SPIKE

Z-15• TWO-WAY METAL SPIKE