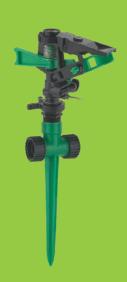

### SP-G1

P-11-1

• DELUXE PLASTIC PULSATING

**Z-11-2**• ZINC PULSATING SPRINKLER

M-11-9

METAL BUTTERFLY SPRINKLEI

M-11-10
• METAL BUTTERFLY SPRINKLER HEAD

P-12
• TWO-WAY PLASTIC SPIKE