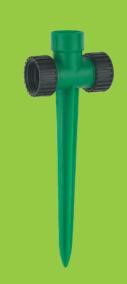

### SP-G1

P-11-1

• DELUXE PLASTIC PULSATING

**Z-11-2**• ZINC PULSATING SPRINKLER

M-11-9

METAL BUTTERFLY SPRINKLEI

M-11-10
• METAL BUTTERFLY SPRINKLER HEAD

P-12
• TWO-WAY PLASTIC SPIKE