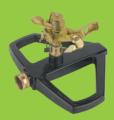

# NKLER

SZ-011-3

METAL THREE-ARM SPRINKLER
 WITH METAL BASE

SZ-031-3

METAL THREE-ARM SPRINKLER

WITH METAL PASE

SZ-012-1

ZINC PULSATING SPRINKLE
 WITH METAL BASE