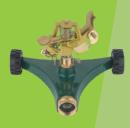

SZ-032-1

 ZINC PULSATING SPRINKLE WITH METAL BASE

PP-112-1

PLASTIC PULSATING SPRINKLER
 WITH TWO-WAY PLASTIC SPIKE

**ZZ-114-2** 

 METAL PULSATING SPRINKLE WITH TWO-WAY ZINC SPIKE

MZ-113-8

METAL BUTTERFLY SPRINKLE
 WITH ONE-WAY ZING SPIKE