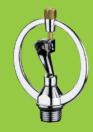

### SP-G1

P-11-1

• DELUXE PLASTIC PULSATING

**Z-11-2**• ZINC PULSATING SPRINKLER

M-11-9

METAL BUTTERFLY SPRINKLEI

M-11-10
• METAL BUTTERFLY SPRINKLER HEAD

P-12
• TWO-WAY PLASTIC SPIKE