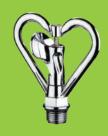

### SP-G1

P-11-1

• DELUXE PLASTIC PULSATING

**Z-11-2**• ZINC PULSATING SPRINKLER

M-11-9

METAL BUTTERFLY SPRINKLEI

M-11-10
• METAL BUTTERFLY SPRINKLER HEAD

P-12
• TWO-WAY PLASTIC SPIKE