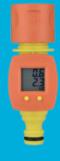

# WATER FLOW METER COUNTER

#### WATER FLOW METER COUNTER

### AF-014 (FOR NOZZLE)

- TOP & END WITH 3/4" THREAD
- WATER FLOW COUNTING DISPLAY
- WATER VOLUME ACCUMULATION DISPLAY
- GALLON/LITER UNIT OPTIONS
- WATER FLOW DIRECTION ARROW MARK ON BODY

#### AF-013 (FOR NOZZLE)

- TOP & END WITH QUICK CONNECTOR
- WATER FLOW COUNTING DISPLAY
- WATER VOLUME ACCUMULATION DISPLAY
- GALLON/LITER UNIT OPTIONS
- WATER FLOW DIRECTION ARROW MARK ON BODY

#### **AF-012**

- TOP & END WITH 3/4" THREAD
- WATER FLOW COUNTING DISPLAY
- WATER VOLUME ACCUMULATION DISPLAY
- GALLON/LITER UNIT OPTIONS
- WATER FLOW DIRECTION ARROW MARK
  ON PODY

#### **AF-011**

- TOP & END WITH QUICK CONNECTOR
- WATER FLOW COUNTING DISPLAY
- WATER VOLUME ACCUMULATION DISPLAY
- GALLON/LITER UNIT OPTIONS
- WATER FLOW DIRECTION ARROW MARK ON BODY