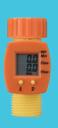

# WATER FLOW METER COUNTER

#### WATER FLOW METER COUNTER

### AF-014 (FOR NOZZLE)

- TOP & END WITH 3/4" THREAD
- WATER FLOW COUNTING DISPLAY
- WATER VOLUME ACCUMULATION DISPLAY
- GALLON/LITER UNIT OPTIONS
- WATER FLOW DIRECTION ARROW MARK ON BODY

#### AF-013 (FOR NOZZLE)

- TOP & END WITH QUICK CONNECTOR
- WATER FLOW COUNTING DISPLAY
- WATER VOLUME ACCUMULATION DISPLAY
- GALLON/LITER UNIT OPTIONS
- WATER FLOW DIRECTION ARROW MARK ON BODY

#### **AF-012**

- TOP & END WITH 3/4" THREAD
- WATER FLOW COUNTING DISPLAY
- WATER VOLUME ACCUMULATION DISPLAY
- GALLON/LITER UNIT OPTIONS
- WATER FLOW DIRECTION ARROW MARK
  ON PODY

#### **AF-011**

- TOP & END WITH QUICK CONNECTOR
- WATER FLOW COUNTING DISPLAY
- WATER VOLUME ACCUMULATION DISPLAY
- GALLON/LITER UNIT OPTIONS
- WATER FLOW DIRECTION ARROW MARK ON BODY