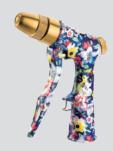

# METAL FLOWERY TRIGGER NOZZLE

**FZ-011B** 

**FZ-011C** 

**FZ-011D** 

- ADJUSTABLE SPRAY HEAD
- ZINC ALLOY BODY
- BRASS HEAD & NUT