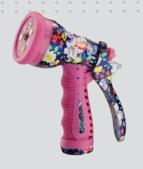

# PLASTIC FLOWERY TRIGGER NOZZLE

**FP-377B** 

**FP-377C** 

**FP-377D** 

- WITH 7 SPRAY PATTERNS
- TPR INSULATED COMFORTABLE GRIP