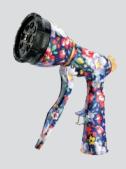

# METAL FLOWERY TRIGGER NOZZLE

**FZ-018B** 

**FZ-018C** 

**FZ-018D** 

- WITH 8 SPRAY PATTERNS
- ZINC ALLOY BODY WITH BRASS NUT