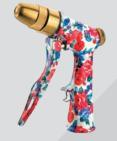

# METAL FLOWERY TRIGGER NOZZLE

**FZ-011B** 

**FZ-011C** 

**FZ-011D** 

- ADJUSTABLE SPRAY HEAD
- ZINC ALLOY BODY
- BRASS HEAD & NUT