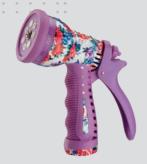

# PLASTIC FLOWERY TRIGGER NOZZLE

**FP-377B** 

**FP-377C** 

**FP-377D** 

- WITH 7 SPRAY PATTERNS
- TPR INSULATED COMFORTABLE GRIP