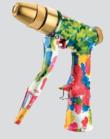

# METAL FLOWERY TRIGGER NOZZLE

**FZ-011B** 

**FZ-011C** 

**FZ-011D** 

- ADJUSTABLE SPRAY HEAD
- ZINC ALLOY BODY
- BRASS HEAD & NUT