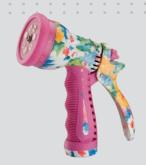

# PLASTIC FLOWERY TRIGGER NOZZLE

**FP-377B** 

**FP-377C** 

**FP-377D** 

- WITH 7 SPRAY PATTERNS
- TPR INSULATED COMFORTABLE GRIP